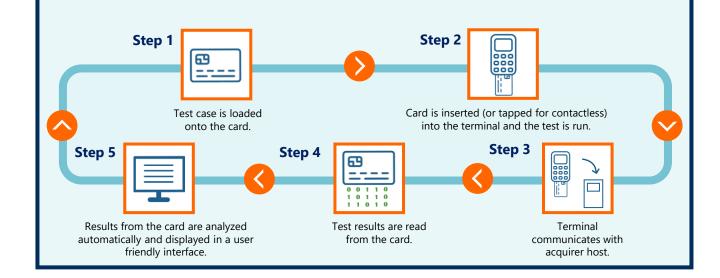

## ICCSimTMat for Fiserv Information Sheet

www.iccsolutions.com sales@iccsolutions.com

The ICCSimTMat for Fiserv features a powerful user friendly Interface- enabling efficient test campaigns, offering exceptional value and designed to be totally self-contained with no other components required.

With the ICCSimTMat for Fiserv, there's no need for complex hardware, a restrictive card adaptor, separate spy software or huge card decks.

The test suite has been designed to integrate with the Fiserv portal allowing access to projects and the ability to upload logs, during or after the testing phase.