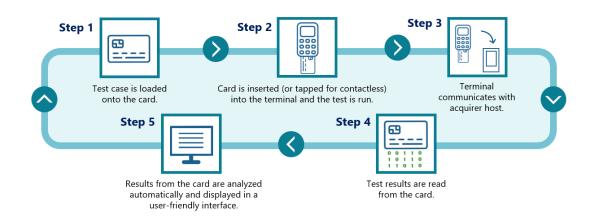

The ICCSimTMat portfolio of test suites feature a powerful, user-friendly interface to allow for clear and effective testing. Designed to be self-contained, transaction logs are easily captured without the need for complex hardware additions, restrictive card adaptors, separate spy software or a huge deck of cards. Updates are instantly downloadable, eliminating delays whilst testing.